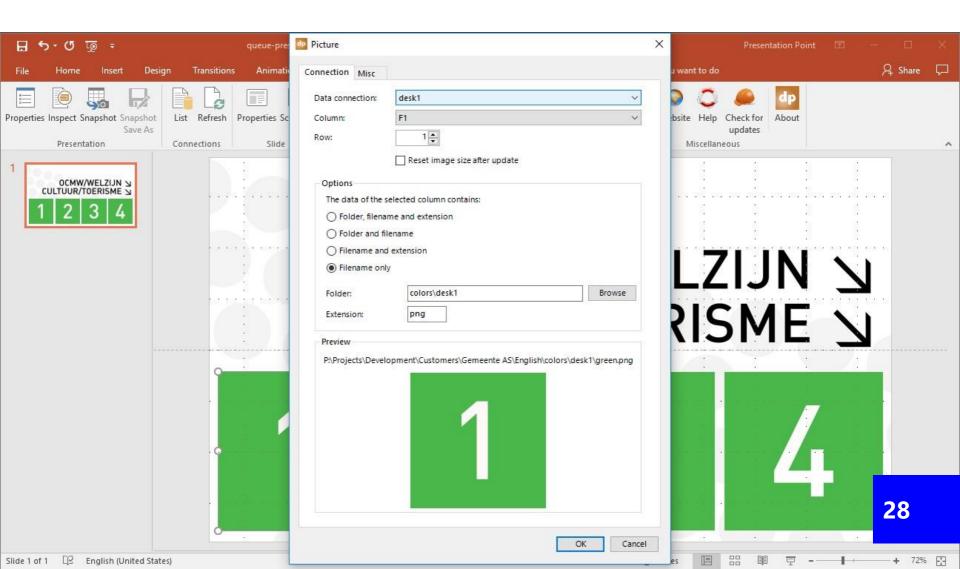

lly
Updating Reports
& Presentations



#### Case Study: Mexican Red Cross

iPoint used at headquarters on 6 screens to inform staff, volunteers and the public



Disaster news and information



Progress reports



Requests for help

"With this software, we are able to keep our internal and external community informed and aware of the most relevant events, allowing us to be more efficient and get action immediately; always looking for the benefit of the population."

**Raúl Taboada**, Information Technology Analyst, Mexican Red Cross

### Case Study: HD Supply



Real time manufacturing KPI dashboard on factory floor



25% increase in productivity



## Case Study: Sotheby's Auction



Real time auction results



#### Case Study: As Belgium Town Hall



Bluetooth waiting room solution



#### > MEDIA MENTIONS



#### Indezine.com

multiple articles

#### PresentYourStory.com

 http://presentyourstory.com/powerpointdigital-signage/

#### PresentationLoad

 http://blog.presentationload.com/dynami c-element-add-ons-powerpointinterview-kurt-dupont/

## FAQ: What Is Needed to Run the Software?



Microsoft Windows computer or compute stick



Microsoft PowerPoint 2010, 2013 or 2016



# Member of Presentation Guild

Proving support and certification for professionals in the presentation design and production industry.

### **Useful Blog Articles**

10 Reasons to Use PowerPoint for Digital Signage Red Cross Organization
Saves Lives with
PresentationPoint

Real-time Digital
Signage Screen at a
Fruit Farmer

State Health Agency
Uses PresentationPoint
in Mental Health Offices

<u