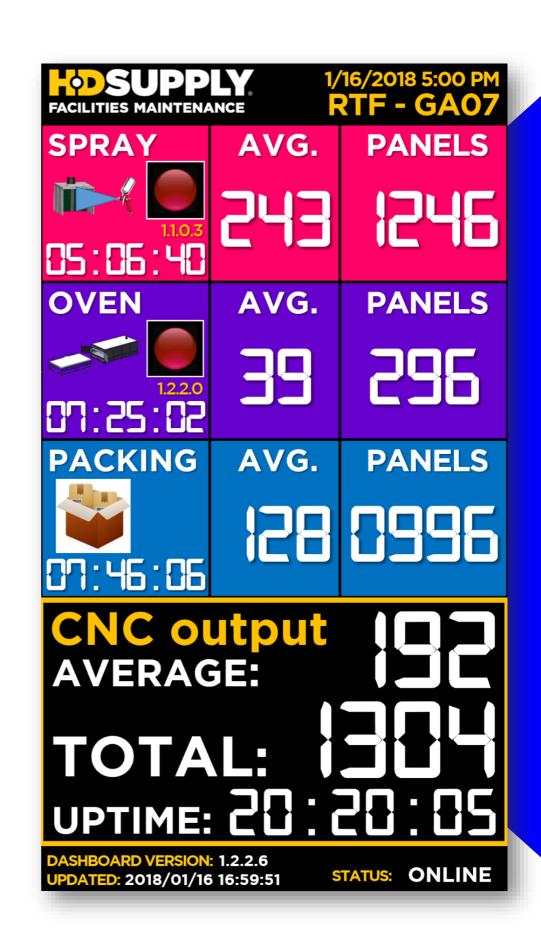

### Case Study: HD Supply

Real time manufacturing KPI dashboard on factory floor

25% increase in productivity