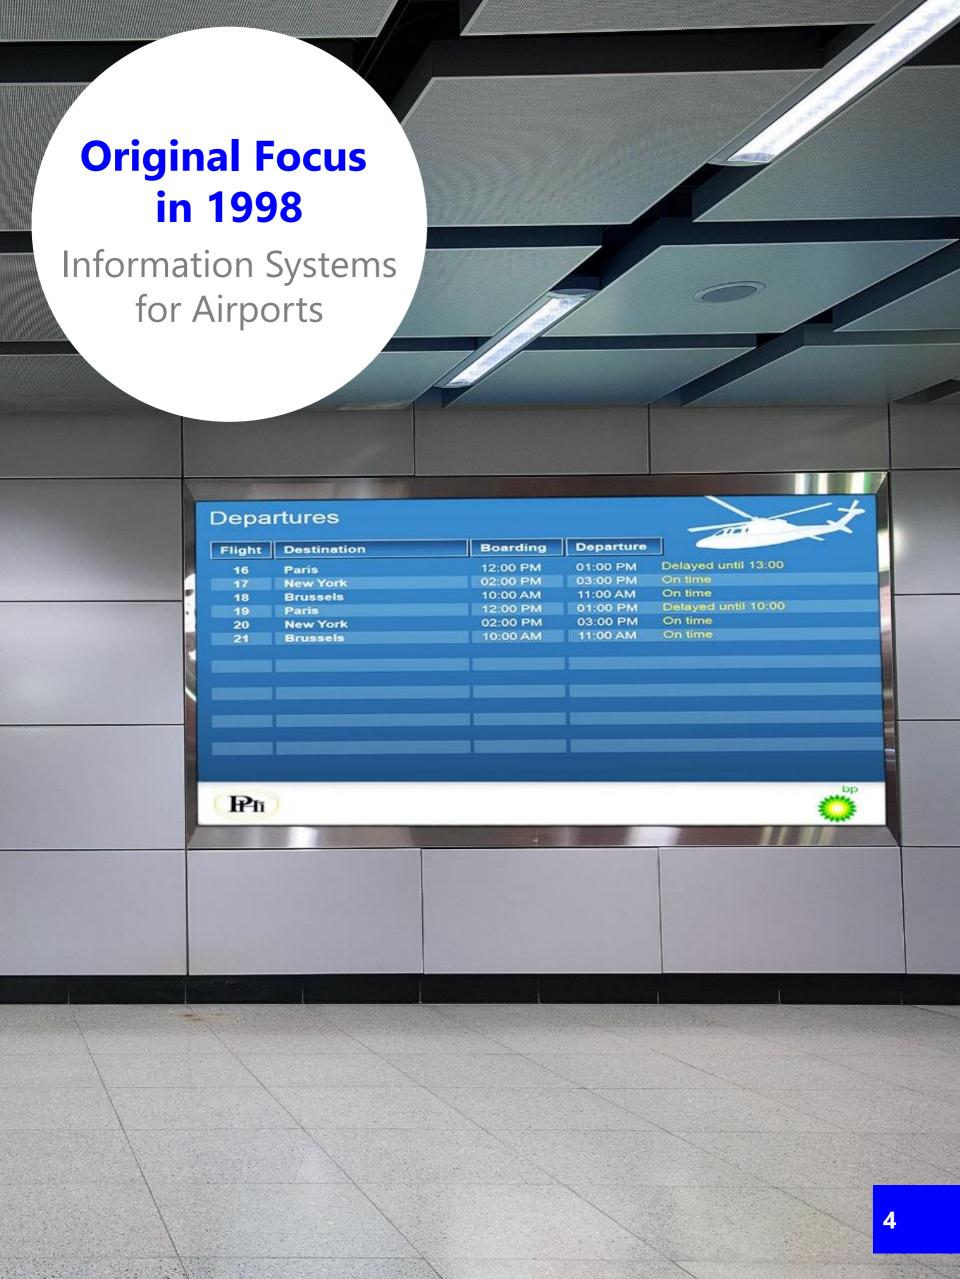

#### > FOCUS TODAY

In addition to airports,
PresentationPoint now also supports

Schools & universities

Large and small companies

City halls

Police

**Exhibition halls** 

Banks

Restaurants

many others